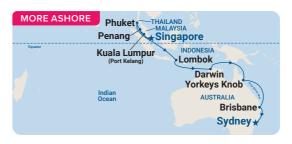

# Asia & Australia

SINGAPORE TO SYDNEY

SINGAPORE 

KUALA LUMPUR (PORT KELANG) PENANG ► PHUKET ► LOMBOK ► DARWIN ★ ► YORKEYS KNOB (FOR CAIRNS) > BRISBANE > SYDNEY

2026 Royal Princess® Nov 6 Fri

Interior fares from \$4,159pp twin share including drinks, Wi-Fi and more\*

### SINGAPORE TO BRISBANE

SINGAPORE 
KUALA LUMPUR (PORT KELANG) PENANG > PHUKET > LOMBOK > DARWIN \* > YORKEYS KNOB (FOR CAIRNS) > BRISBANE

2026 Royal Princess® Nov 6 Fri