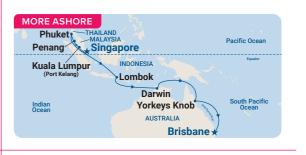

# **CRUISING FROM** Singapore

These voyages from Singapore to Brisbane and Sydney offer the chance to join Royal Princess® as she heads to Australian shores for her season of cruising.

There's always something to love on cruises that visits exotic Asian cities before the wonders of Australia. Savour days at sea being looked after by the attentive Princess crew. Enjoy a holiday without a care in the world and bring home unforgettable memories.

# Asia & Australia

SINGAPORE TO SYDNEY

SINGAPORE 

KUALA LUMPUR (PORT KELANG) PENANG ► PHUKET ► LOMBOK ► DARWIN ★ ► YORKEYS KNOB (FOR CAIRNS) > BRISBANE > SYDNEY

2026 Royal Princess® Nov 6 Fri

Interior fares from \$4,159pp twin share including drinks, Wi-Fi and more\*

### SINGAPORE TO BRISBANE

SINGAPORE 
KUALA LUMPUR (PORT KELANG) PENANG > PHUKET > LOMBOK > DARWIN \* > YORKEYS KNOB (FOR CAIRNS) > BRISBANE

2026 Royal Princess® Nov 6 Fri