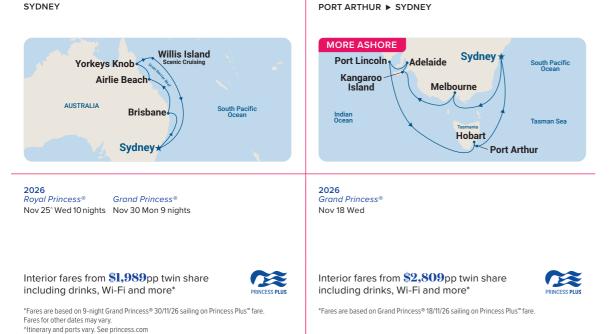

## Two magnificent ships

Grand Princess® will call Sydney home for the season. Sail from Sydney, Brisbane, Perth (Fremantle) and Auckland to a mesmerising array of destinations. Grand Princess® will also take guests on two spectacular longer cruises. Join her Round Australia adventure with departures from Sydney, Brisbane, Melbourne and Adelaide or the NEW Circle Pacific 2027 cruise.

Royal Princess<sup>®</sup> sails from Sydney taking guests to the wonders of New Zealand, tropical Fiji, culturally rich Tasmania and along the beautiful NSW Sapphire Coast.

### More time ashore

Look for 'More Ashore' on select itineraries for port calls that offer extra time on shore with LATE NIGHT (9pm or later) or OVERNIGHT STAYS. See the sights during the day, then experience the destinations at night!

## 2026-2027 Highlights

There are 42 unique itineraries ranging from 2 to 79-nights across 74 destinations in 18 countries. The season offers sailings from six homeports – Sydney, Melbourne, Brisbane, Adelaide, Perth (Fremantle) and Auckland.