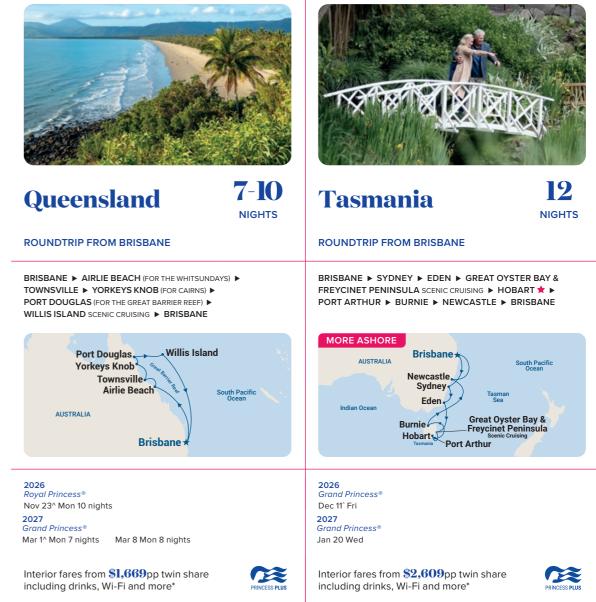

# **CRUISING TO/FROM** Sydney, Warrane

Need to take a breath of air? Discover Tasmania. 6 & 7-night cruises take in the delights of Hobart, history at Port Arthur and the stunning scenery of the Freycinet Peninsula. With a late night in Hobart there's plenty of time to visit the Huon Valley and Tahune Airwalk, take a Wildlife Cruise or soak in the views from Mt. Wellington.

Eden on NSW's South Coast has been welcoming cruise visitors for the past couple of years and the Sapphire Coast Seacation is a wonderful mini escape, with a loved one, family or a group of friends.

# Tasmania

**6&8** NIGHTS

ROUNDTRIP FROM SYDNEY

SYDNEY ► EDEN ► GREAT OYSTER BAY & FREYCINET PENINSULA SCENIC CRUISING > HOBART \* > PORT ARTHUR ► SYDNEY

2027 Royal Princess® Jan 30<sup>°</sup> Sat 8 nights Mar 19 Fri 6 nights