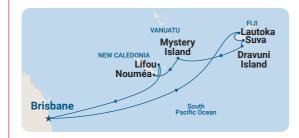

# **CRUISING TO/FROM** Brisbane, Meeanjin

Sailing from the homeport of Brisbane allows you to get into the holiday mood the moment your step on board. No waiting at airports and loosing precious holiday time! Popular 14-night New Zealand cruises return, visiting the delights of both the North and South Islands with the highlight of sailing into Fiordland where powerful ice has shaped a majestic landscape.

The 14-night Fiji & South Pacific cruise visits Fiji and New Caledonia. Departing early January the cruise will take care of the kids during school holidays with activities galore, you can relax and enjoy a holiday to remember.

# **New Zealand**

ROUNDTRIP FROM BRISBANE

Brisbane

AUSTRAL

2026 Grand Princess®

2027 Grand Princess®

Feb 1 Mon Feb 15 Mon

Fares for other dates may vary.

Dec 23 Wed

BRISBANE ► AUCKLAND ► TAURANGA ►

FIORDLAND NATIONAL PARK SCENIC CRUISING > BRISBANE

Auckland

Taurand

Picton

PICTON (FOR MARI BOROLIGH WINE REGION)

National Park

Interior fares from \$2,809pp twin share

\*Fares are based on Grand Princess® 1/2/27 sailing on Princess Plus™ fare.

including drinks, Wi-Fi and more

14 NIGHTS

South Pacific

Christchurch

### Fiji & **South Pacific**

4 NIGHTS

#### ROUNDTRIP FROM BRISBANE

BRISBANE ► LAUTOKA ► SUVA ► DRAVUNI ISLAND ► MYSTERY ISLAND ► NOUMÉA ► LIFOU ► BRISBANE CHRISTCHURCH (LYTTELTON) > DUNEDIN (PORT CHALMERS) >

Interior fares from \$3,149pp twin share including drinks, Wi-Fi and more\*

\*Fares are based on Grand Princess® 6/1/27 Princess Plus™ fare.

If you have ventured overseas recently, then isn't it time to soak in the wonders of your state, Queensland? Snorkel, cruise over the reef, head to the rainforests, perhaps play a game of golf in Port Douglas, then sit back and watch the sunset on deck. You'll love the feeling of being blissfully relaxed.