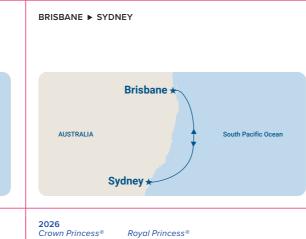

# **CRUISING TO/FROM** Brisbane, Meeanjin

Sailing from the homeport of Brisbane allows you to get into the holiday mood the moment your step on board. No waiting at airports and loosing precious holiday time! Popular 14-night New Zealand cruises return, visiting the delights of both the North and South Islands with the highlight of sailing into Fiordland where powerful ice has shaped a majestic landscape.

The 14-night Fiji & South Pacific cruise visits Fiji and New Caledonia. Departing early January the cruise will take care of the kids during school holidays with activities galore, you can relax and enjoy a holiday to remember.