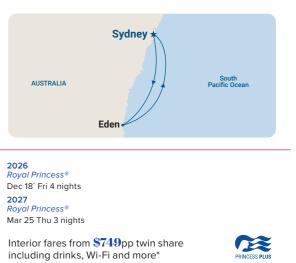

### Also included:

Delivery charges ✔ OceanNow<sup>®</sup> Delivery Activation charge

digital

+ 3 prints

Awaken your senses on a fabulous cruise discovering wonders close to home departing from Sydney's glorious harbour. Head to New Zealand and marvel at the spectacular scenery of Fiordland National Park. Immerse yourself in all things Kiwi on board and on shore. Experience Māori culture, take a peek into moviemaking magic, visit famous vineyards and see glowworms twinkle in underground caves. And the scenery - what's not to love? Popular 13, 14 and a new 15 night cruise on Crown Princess<sup>®</sup> feature on this new program. Why not celebrate Christmas on board Royal Princess® and leave all the organising to us!

13-15

NIGHTS

**New Zealand** 

### ROUNDTRIP FROM SYDNEY

SYDNEY ► BAY OF ISLANDS ► AUCKLAND ► PICTON (FOR MARI BOROLIGH WINE REGION) CHRISTCHURCH (LYTTELTON) ► DUNEDIN (PORT CHALMERS) ► FIORDLAND NATIONAL PARK SCENIC CRUISING 
SYDNEY

2026 Grand Princess® Roval Princess® Nov 3<sup>#</sup> Tue 15 nights Dec 5 Sat 13 nights

2027 Royal Princess®

Jan 16<sup>°</sup> Sat 14 nights Feb 7 Sun 13 nights Feb 20<sup>°</sup> Sat 14 nights Mar 6 Sat 13 nights

Interior fares from \$2,849pp twin share including drinks, Wi-Fi and more\*

\*Fares are based on 13-night Royal Princess® 5/12/2026 sailing on Princess Plus™ fare. Fares for other dates may vary. <sup>A</sup>ltinerary and ports vary. See princess. #Operates in reverse. Itinerary and ports vary. See princess.com