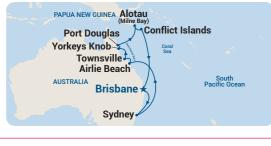

NIGHTS

Fiji & South Pacific

ROUNDTRIP FROM SYDNEY

SYDNEY ► LAUTOKA ► SUVA ► DRAVUNI ISLAND ► MYSTERY ISLAND ► NOUMÉA ► SYDNEY

SYDNEY 
AIRLIE BEACH (FOR THE WHITSUNDAYS) TOWNSVILLE > YORKEYS KNOB (FOR CAIRNS) > PORT DOUGLAS (FOR THE GREAT BARRIER REEF) ► ALOTAU (MILNE BAY) ► CONFLICT ISLANDS ► BRISBANE ► SYDNEY

4

NIGHTS

Papua

**New Guinea** 

ROUNDTRIP FROM SYDNEY

# **CRUISING TO/FROM** Sydney, Warrane

Sailing from Sydney to the tropics brings sunsets over tropical vistas, welcome locals and a laid-back vibe just perfect for relaxation. From snorkelling over corals to visiting tribal villages these cruises are perfect escapes. The new Papua New Guinea cruise combines gems along the Queensland Coast with two PNG gems; Alotau with its crystal waterfalls and war history and the Conflict Islands offering abundant marine life.