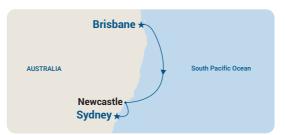

Visit Newcastle on the Hunter Coast Seacation sailing between Brisbane and Sydney or Sydney to Melbourne. Take a wander to the Lighthouse, chill out Customs House or head out to the vineyards in the Hunter Valley.

#### **Hunter Coast** 4 **Seacation** NIGHTS

BETWEEN BRISBANE AND SYDNEY AND SYDNEY TO MELBOURNE

BRISBANE ► NEWCASTLE ► SYDNEY

2026 Crown Princess® Oct 7 Wed Syd to Mel 2027 Grand Princess® Mar 16 Tue Bris to Syd Apr 2<sup>^</sup> Fri Syd to Mel

Interior fares from **\$959**pp twin share including drinks, Wi-Fi and more\*

Fares are based on Grand Princess® 16/3/27 sailing on Princess Plus™ fare. Itinerary and ports vary. See princess.com

Cruise itineraries are not guaranteed. Pricing is subject to availability. See page 19 for full Terms and Conditions. All cruises see page 20-24 and the cruise calendar on the back page