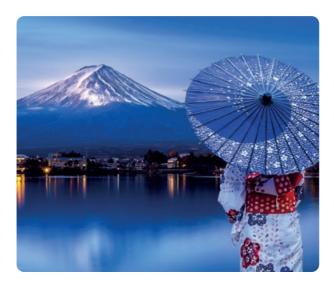

### **Circle Pacific 2027 Cruise**

Setting out on a 79-night adventure, this Epic Voyage of discovery roundtrip Sydney, Brisbane and Auckland will call into 32 destinations in 13 countries spanning the Pacific Ocean. Sailing over 23,600 nautical miles, discover island gems including Moorea, visit iconic cities like Los Angeles, Vancouver, Tokyo and Singapore. Witness the Alaskan glaciers, sail under San Francisco's Golden Gate Bridge and stand in awe at Mt. Fuji. Unforgettable memories await from your doorstep.