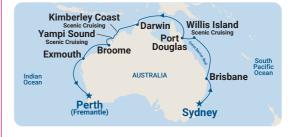

## Northern **Explorer**

BETWEEN SYDNEY/OR BRISBANE AND PERTH

SYDNEY 
BRISBANE 
WILLIS ISLAND SCENIC CRUISING PORT DOUGLAS (FOR THE GREAT BARRIER REEF) > DARWIN \* > KIMBERLEY COAST SCENIC CRUISING > YAMPI SOUND SCENIC CRUISING 
BROOME 
EXMOUTH 
PERTH (FREMANTLE)

# Round Australia

A circumnavigation of the Australian continent is one you will treasure. This could be your once-in-a-life adventure where you can see it all north, south, east and west.

Taking in a grand sweep of Australia there is plenty of time for relaxing sea days and adventures on land. Hear stories of times past in Tasmania. Savour amazing seafood in South Australia. Sip world-class wines from the Barossa and the Margaret River. Trek through rainforests, and swim crystalline waters.

Sit in awe as you watch the changing coastal scenery from the Great Australian Bight to the Kimberleys. Let each sunrise greet a new day and each sunset be one of celebration. Departs in 2026 and 2027.

### **Round Australia**

ROUNDTRIP FROM SYDNEY SYDNEY TO BRISBANE, MELBOURNE TO SYDNEY, ADELAIDE TO SYDNEY

| Ma       | Kimberley Coast Darwin<br>Seenic Cruising<br>Yampi Sound<br>Seenic Cruising<br>Exmouth<br>(Busselton)<br>Broome<br>AUSTRALIA<br>Perth<br>(Fremantle)<br>Adelaide<br>(Busselton)<br>Albany<br>Welbourne |           |                                                   |
|----------|--------------------------------------------------------------------------------------------------------------------------------------------------------------------------------------------------------|-----------|---------------------------------------------------|
| DATE     | PORT                                                                                                                                                                                                   | DATE      | PORT                                              |
| 2027     | Itinerary based on Grand Princess® Sydney - Sydney 28-night sailing.                                                                                                                                   | 2027      |                                                   |
| 2 APR    | SYDNEY                                                                                                                                                                                                 | 16 APR    | CRUISING THE INDIAN OCEAN                         |
| 3 APR    | NEWCASTLE                                                                                                                                                                                              | 17 APR    | BROOME                                            |
| 4-5 APR  | CRUISING THE TASMAN SEA                                                                                                                                                                                | 18 APR    | YAMPI SOUND SCENIC CRUISING                       |
| 6 APR    | MELBOURNE                                                                                                                                                                                              | 19 APR    | KIMBERLEY COAST SCENIC CRUISING                   |
| 7 APR    | CRUISING THE SOUTHERN OCEAN                                                                                                                                                                            | 20 APR    | CRUISING THE INDIAN OCEAN & TIMOR SEA             |
| 8 APR    | ADELAIDE                                                                                                                                                                                               | 21 APR    | DARWIN                                            |
| 9-10 APR | CRUISING THE GREAT AUSTRALIAN BIGHT & INDIAN OCEAN                                                                                                                                                     | 22-24 APR | CRUISING THE TIMOR SEA & PACIFIC OCEAN            |
| 11 APR   | ALBANY                                                                                                                                                                                                 | 25 APR    | PORT DOUGLAS (FOR THE GREAT BARRIER REEF) $\ddag$ |
| 12 APR   | MARGARET RIVER (BUSSELTON)                                                                                                                                                                             | 26 APR    | WILLIS ISLAND SCENIC CRUISING                     |
| 13 APR   | PERTH (FREMANTLE)                                                                                                                                                                                      | 27 APR    | CRUISING THE PACIFIC OCEAN                        |
| 14 APR   | CRUISING THE INDIAN OCEAN                                                                                                                                                                              | 28 APR    | BRISBANE                                          |
| 15 APR   | EXMOUTH∜                                                                                                                                                                                               | 29 APR    | CRUISING THE TASMAN SEA                           |
|          |                                                                                                                                                                                                        | 30 APR    | SYDNEY                                            |
|          |                                                                                                                                                                                                        |           |                                                   |