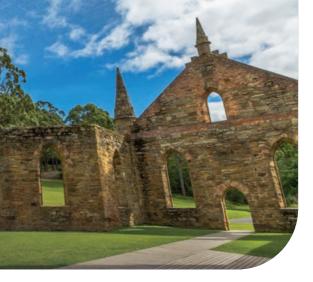

# **CRUISING TO/FROM** Sydney, Warrane

Need to take a breath of air? Discover Tasmania. 6 & 7-night cruises take in the delights of Hobart, history at Port Arthur and the stunning scenery of the Freycinet Peninsula. With a late night in Hobart there's plenty of time to visit the Huon Valley and Tahune Airwalk, take a Wildlife Cruise or soak in the views from Mt. Wellington.

# Tasmania

**6&8** NIGHTS

ROUNDTRIP FROM SYDNEY

SYDNEY ► EDEN ► GREAT OYSTER BAY & FREYCINET PENINSULA SCENIC CRUISING > HOBART \* > PORT ARTHUR ► SYDNEY

2027 Royal Princess® Jan 30<sup>°</sup> Sat 8 nights Mar 19 Fri 6 nights