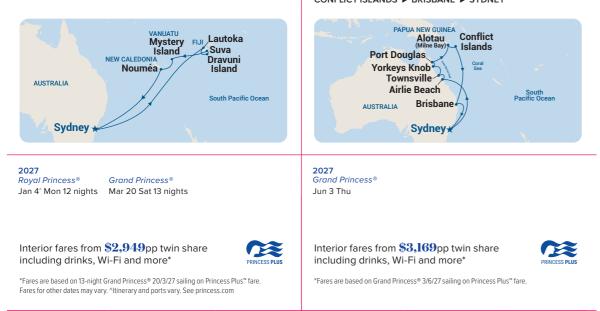

The popular Fiji & South Pacific cruise returns with a departure in January – during the school holidays – perfect for all the family. Let summer sunshine linger and head out to the tropics in March.

12&13

NIGHTS

Fiji & South Pacific

ROUNDTRIP FROM SYDNEY

SYDNEY ► LAUTOKA ► SUVA ► DRAVUNI ISLAND ► MYSTERY ISLAND ► NOUMÉA ► SYDNEY

SYDNEY 
AIRLIE BEACH (FOR THE WHITSUNDAYS) TOWNSVILLE > YORKEYS KNOB (FOR CAIRNS) > PORT DOUGLAS (FOR THE GREAT BARRIER REEF) ► ALOTAU (MILNE BAY) ► CONFLICT ISLANDS ► BRISBANE ► SYDNEY

4

NIGHTS

Papua

**New Guinea** 

ROUNDTRIP FROM SYDNEY

# **CRUISING TO/FROM** Brisbane, Meeanjin

Papua New Guinea is a destination like no other. Combining the best of the Queensland Coast with two incredibly diverse ports in Papua New Guinea offering the chance to explore historical wrecks, witness local customs and discover a paradise of white-sand beaches, crystal waterfalls and volcanic mountains.

### Papua **New Guinea**

ROUNDTRIP FROM BRISBANE

14 NIGHTS

Australia Seacations

2 NIGHTS

BRISBANE TO SYDNEY AND SYDNEY TO BRISBANE

Royal Princess® Nov 2 Mon Nov 23 Mon Dec 3 Thu Grand Princess® Dec 9# Wed Syd to Bris 2027 Grand Princess®

Apr 28 Wed Interior fares from \$499pp twin share

\*Fares are based on all sailings listed on Princess Plus<sup>™</sup> fare. <sup>#</sup>Operates in reverse – Sydney to Brisbane departure. See princess.com

# Asia & Australia

SINGAPORE TO SYDNEY

SINGAPORE 

KUALA LUMPUR (PORT KELANG) PENANG ► PHUKET ► LOMBOK ► DARWIN ★ ► YORKEYS KNOB (FOR CAIRNS) > BRISBANE > SYDNEY

2026 Royal Princess® Nov 6 Fri

Interior fares from \$4,159pp twin share including drinks, Wi-Fi and more\*

**2027** Grand Princess® Jun 1 Tue

Interior fares from \$3,169pp twin share including drinks, Wi-Fi and more\*

\*Fares are based on Grand Princess® 1/6/27 sailing on Princess Plus<sup>™</sup> fare.

### SINGAPORE TO BRISBANE

SINGAPORE 
KUALA LUMPUR (PORT KELANG) PENANG > PHUKET > LOMBOK > DARWIN \* > YORKEYS KNOB (FOR CAIRNS) > BRISBANE

2026 Royal Princess® Nov 6 Fri

#### Interior fares from \$3,729pp twin share including drinks, Wi-Fi and more\*

\*Fares are based on Royal Princess<sup>®</sup> 6/11/26 sailing on Princess Plus<sup>®</sup> fare.