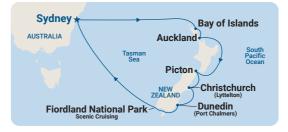

### ROUNDTRIP FROM SYDNEY

SYDNEY ► BAY OF ISLANDS ► AUCKLAND ► PICTON (FOR MARI BOROLIGH WINE REGION) CHRISTCHURCH (LYTTELTON) ► DUNEDIN (PORT CHALMERS) ► FIORDLAND NATIONAL PARK SCENIC CRUISING 
SYDNEY

2026 Grand Princess® Roval Princess® Nov 3<sup>#</sup> Tue 15 nights Dec 5 Sat 13 nights

2027 Royal Princess®

Jan 16<sup>°</sup> Sat 14 nights Feb 7 Sun 13 nights Feb 20<sup>°</sup> Sat 14 nights Mar 6 Sat 13 nights

Interior fares from \$2,849pp twin share including drinks, Wi-Fi and more\*

\*Fares are based on 13-night Royal Princess® 5/12/2026 sailing on Princess Plus™ fare. Fares for other dates may vary. <sup>A</sup>ltinerary and ports vary. See princess. #Operates in reverse. Itinerary and ports vary. See princess.com