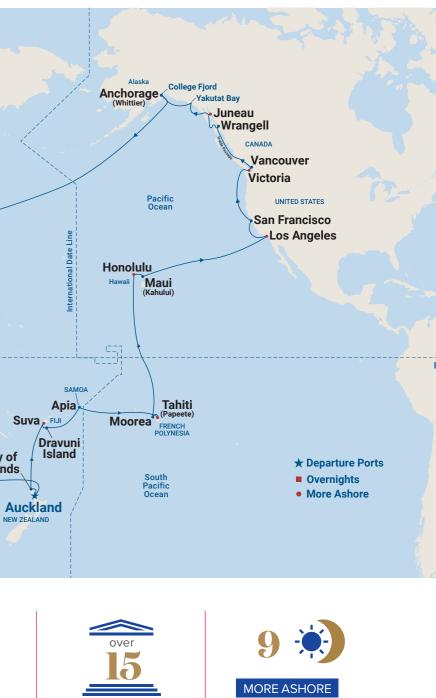

### **Circle Pacific 2027 Cruise**

Setting out on a 79-night adventure, this Epic Voyage of discovery roundtrip Sydney, Brisbane and Auckland will call into 32 destinations in 13 countries spanning the Pacific Ocean. Sailing over 23,600 nautical miles, discover island gems including Moorea, visit iconic cities like Los Angeles, Vancouver, Tokyo and Singapore. Witness the Alaskan glaciers, sail under San Francisco's Golden Gate Bridge and stand in awe at Mt. Fuji. Unforgettable memories await from your doorstep.

### An Epic Voyage onboard Grand Princess®

all from Sydney or Brisbane on the full 79-night Epic Voyage or take a shorter sector, but don't miss out on this awe-inspiring adventure.

Enjoy a front row seat as you sail past majestic glaciers in Alaska. Feel the heartbeat of dynamic cities like Tokyo and Hong Kong and the laid-back vibe of island gems like Apia and Moorea. Mark off those bucket list places and be inspired by less-explored ports like Wrangell in Alaska.

> Every arrival promises a brand new experience. Fall in love with every destination.

Hong Kong

Ho Chi Minh (Phu My) Singapore

Indian Ocean VIETNAN

Bali

Bay of Islands

Osaka Tokyo

Shimizu

Kagoshima

Kochi

Ishigaki

Darwin

AUSTRALIA

Brisbane

Sydney

INDONESIA

# Grand Princess<sup>®</sup> Circle Pacific Cruise 2027

79 NIGHTS

| DATE      | PORT                                    | DATE           | PORT                                      |
|-----------|-----------------------------------------|----------------|-------------------------------------------|
| 2027      |                                         | 2027           |                                           |
| 17 JUN    | SYDNEY                                  | 25 JUL         | COLLEGE FJORD, ALASKA SCENIC CRUISING     |
| 18-20 JUN | CRUISING THE TASMAN SEA                 | 26 JUL         | ANCHORAGE, ALASKA (WHITTIER)              |
| 21 JUN    | AUCKLAND, NEW ZEALAND                   | 27 JUL – 4 AUG | CRUISING THE NORTH PACIFIC OCEAN -        |
| 22 JUN    | BAY OF ISLANDS, NEW ZEALAND $\clubsuit$ |                | CROSS THE INTERNATIONAL DATELINE, DAY OMI |
| 23-24 JUN | CRUISING THE PACIFIC OCEAN              | 5 AUG          | TOKYO, JAPAN                              |
| 25 JUN    | SUVA, FIJI ★                            | 6 AUG          | SHIMIZU, JAPAN (FOR MT. FUJI)             |
| 26 JUN    | DRAVUNI ISLAND, FIJI                    | 7 AUG          | OSAKA, JAPAN (FOR KYOTO) 🖈                |
| 27 JUN    | CRUISING THE SOUTH PACIFIC OCEAN        | 8 AUG          | KOCHI, JAPAN                              |
| 28 JUN    | APIA, WESTERN SAMOA                     | 9 AUG          | KAGOSHIMA, JAPAN                          |
| 29-30 JUN | CROSS THE INTERNATIONAL DATELINE,       | 10 AUG         | CRUISING THE EAST CHINA SEA               |
|           | EXTRA DAY, CRUISING THE PACIFIC OCEAN   | 11 AUG         | ISHIGAKI, JAPAN                           |
| 1JUL      | TAHITI, FRENCH POLYNESIA (PAPEETE) 🖈    | 12 AUG         | TAIPEI, TAIWAN (KEELUNG)                  |
| 2 JUL     | MOOREA, FRENCH POLYNESIA $\clubsuit$    | 13 AUG         | CRUISING THE SOUTH CHINA SEA              |
| 3-7 JUL   | CRUISING THE PACIFIC OCEAN              | 14 AUG         | HONG KONG 🌜                               |
| 8 JUL     | HONOLULU, HAWAIIAN ISLANDS, USA 🕇       | 15 AUG         | HONG KONG                                 |
| 9 JUL     | MAUI, HAWAIIAN ISLANDS, USA (KAHULUI)   | 16-17 AUG      | CRUISING THE SOUTH CHINA SEA              |
| 10-14 JUL | CRUISING THE PACIFIC OCEAN              | 18 AUG         | HO CHI MINH CITY, VIETNAM (PHU MY)        |
| 15 JUL    | LOS ANGELES, USA ★                      | 19 AUG         | CRUISING THE SOUTH CHINA SEA              |
| 16 JUL    | CRUISING THE PACIFIC OCEAN              | 20 AUG         | SINGAPORE 🕇                               |
| 17 JUL    | SAN FRANCISCO, USA                      | 21- 23 AUG     | CRUISING THE JAVA SEA (CROSS THE EQUATOR) |
| 18 JUL    | CRUISING THE PACIFIC OCEAN              | 24 AUG         | BALI, INDONESIA (BENOA) 🕏                 |
| 19 JUL    | VICTORIA, B.C., CANADA ★                | 25-26 AUG      | CRUISING THE INDIAN OCEAN                 |
| 20 JUL    | VANCOUVER, B.C., CANADA                 | 27 AUG         | DARWIN 🖈                                  |
| 21 JUL    | CRUISING THE INSIDE PASSAGE             | 28 AUG - 1 SEP | CRUISING THE TIMOR AND CORAL SEAS         |
| 22 JUL    | WRANGELL, ALASKA                        | 2 SEP          | BRISBANE                                  |
| 23 JUL    | JUNEAU, ALASKA 🖈                        | 3 SEP          | CRUISING THE TASMAN SEA                   |
| 24 JUL    | HUBBARD GLACIER, ALASKA SCENIC CRUISING | 4 SEP          | SYDNEY                                    |