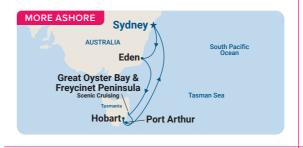

#### MORE ASHORE

### More time ashore

Look for 'More Ashore' on select itineraries for port calls that offer extra time on shore with LATE NIGHT (9pm or later) or OVERNIGHT STAYS. See the sights during the day, then experience the destinations at night!

# **CRUISING TO/FROM** Sydney, Warrane

Need to take a breath of air? Discover Tasmania. 6 & 7-night cruises take in the delights of Hobart, history at Port Arthur and the stunning scenery of the Freycinet Peninsula. With a late night in Hobart there's plenty of time to visit the Huon Valley and Tahune Airwalk, take a Wildlife Cruise or soak in the views from Mt. Wellington.

# Tasmania

**6&8** NIGHTS

ROUNDTRIP FROM SYDNEY

SYDNEY ► EDEN ► GREAT OYSTER BAY & FREYCINET PENINSULA SCENIC CRUISING > HOBART \* > PORT ARTHUR ► SYDNEY

2027 Royal Princess® Jan 30<sup>°</sup> Sat 8 nights Mar 19 Fri 6 nights