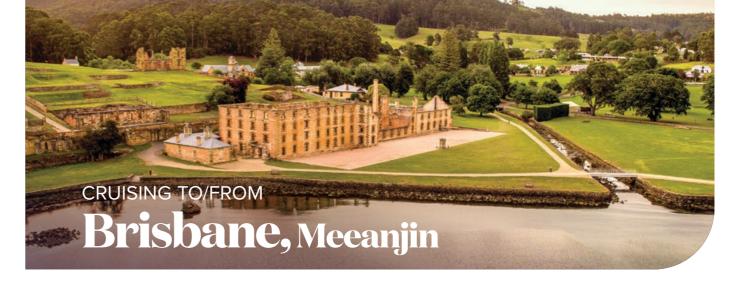

# Queensland

ROUNDTRIP FROM SYDNEY

9&10 NIGHTS

NIGHTS

**Explorer** 

SYDNEY ► MELBOURNE ► KANGAROO ISLAND ► ADELAIDE > PORT LINCOLN > HOBART

ROUNDTRIP FROM SYDNEY

Who doesn't love a cruise along Queensland's coast? Step on board, take a cocktail, head to the pool, watch the sunset and get ready for adventures ashore; snorkelling over reefs, wandering through the world's oldest rainforest or perhaps visiting Australia Zoo. These cruises get you in a summer state of mind.