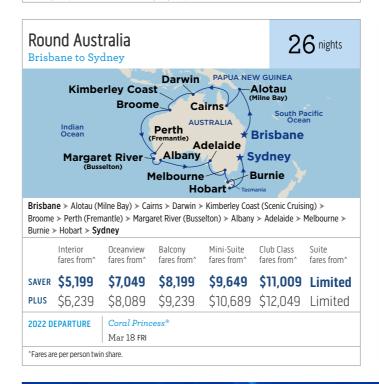

# cruising to/from sydney

- 10 New Zealand roundtrips with a variety of destinations including the Marlborough Wine Region. Also one way cruises to/from Auckland.
- 3 Fiji roundtrips and a sailing to Papua New Guinea and the remote Solomon Islands onboard Pacific Princess<sup>®</sup>.
- Choose from 4 Tasmanian cruises and visit the Wilderness World Heritage Area.
- First opportunity to cruise Round Australia on Coral  $\mathsf{Princess}^{\circledast}$
- A leisurely Southern Australia and Tasmania itinerary.
- Explore the Pacific on a spectacular Hawaii, Tahiti & South Pacific roundtrip and repositioning cruises.
- Selection of short getaway cruises.

Round Australia 28 nights Roundtrip from Sydney Darwin PAPUA NEW GUINEA -Alotau **Kimberley Coast** (Milne Bay) Cairns Indian Ocean Broome South Pacific Perth Albany Brisbane Adelaide Margaret River Sydney Melbourne Burnie Hobart Sydney > Brisbane > Alotau (Milne Bay) > Cairns > Darwin > Kimberley Coast (Scenic Cruising) > Broome > Perth (Fremantle) > Margaret River (Busselton) > Albany > Adelaide > Melbourne > Burnie > Hobart > Svdnev Mini-Suite Club Class Oceanview Balcony Suite fares from^ fares from fares from fares from fares from fares from^ SAVER \$5,599 \$7,559 \$8,779 \$10,359 \$11,779 \$14,559 \$8,679 \$9,899 \$11,479 \$12,899 \$15,679 plus \$6,719 2022 DEPARTURE Coral Princess Mar 16 WED