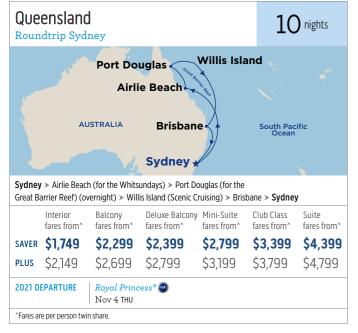

package, you can video chat and text with family back home, stream your favourite shows or even check mail (but only if you want to).



# cruising to/from sydney

- 10 New Zealand roundtrips with a variety of destinations including the Marlborough Wine Region. Also one way cruises to/from Auckland.
- 3 Fiji roundtrips and a sailing to Papua New Guinea and the remote Solomon Islands onboard Pacific Princess<sup>®</sup>.
- Choose from 4 Tasmanian cruises and visit the Wilderness World Heritage Area.
- First opportunity to cruise Round Australia on Coral  $\mathsf{Princess}^{\circledast}$
- A leisurely Southern Australia and Tasmania itinerary.
- Explore the Pacific on a spectacular Hawaii, Tahiti & South Pacific roundtrip and repositioning cruises.
- Selection of short getaway cruises.







|                                                                                                                                                                                     |                         | New Ze                                                                        |                                                                      |                                    |                           | &12                  |  |  |  |  |  |
|-------------------------------------------------------------------------------------------------------------------------------------------------------------------------------------|-------------------------|-------------------------------------------------------------------------------|-------------------------------------------