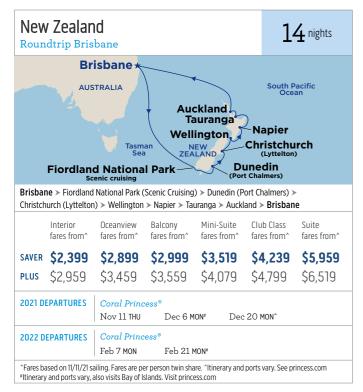

# cruising to/from sydney

- 10 New Zealand roundtrips with a variety of destinations including the Marlborough Wine Region. Also one way cruises to/from Auckland.
- 3 Fiji roundtrips and a sailing to Papua New Guinea and the remote Solomon Islands onboard Pacific Princess<sup>®</sup>.
- Choose from 4 Tasmanian cruises and visit the Wilderness World Heritage Area.
- First opportunity to cruise Round Australia on Coral  $\mathsf{Princess}^{\circledast}$
- A leisurely Southern Australia and Tasmania itinerary.
- Explore the Pacific on a spectacular Hawaii, Tahiti & South Pacific roundtrip and repositioning cruises.
- Selection of short getaway cruises.