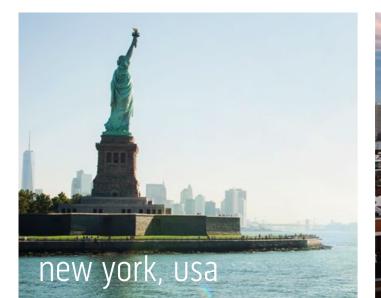

# 20 world cruise

Coral Princess<sup>®</sup> sails her first World Cruise to the Mediterranean, Norway, Iceland, the Arctic Circle and includes a transit of the historic locks of the Panama Canal. The itinerary features 43 destinations in 27 countries across six continents. Guests will enjoy 12 late night stays and overnight stays in Dubai, Venice, New York and Lima (Callao). Shore excursions offer visits to over 20 UNESCO World Heritage Sites. Coral Princess<sup>®</sup> visits four Maiden World Cruise ports - Sibenik, Croatia; Olden/Nordfjord, Norway; Isafjörður, Iceland and Cornwall (Falmouth), United Kingdom on her 107-night adventure.