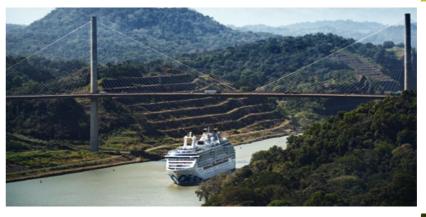

# 20 world cruise

Coral Princess<sup>®</sup> sails her first World Cruise to the Mediterranean, Norway, Iceland, the Arctic Circle and includes a transit of the historic locks of the Panama Canal. The itinerary features 43 destinations in 27 countries across six continents. Guests will enjoy 12 late night stays and overnight stays in Dubai, Venice, New York and Lima (Callao). Shore excursions offer visits to over 20 UNESCO World Heritage Sites. Coral Princess<sup>®</sup> visits four Maiden World Cruise ports - Sibenik, Croatia; Olden/Nordfjord, Norway; Isafjörður, Iceland and Cornwall (Falmouth), United Kingdom on her 107-night adventure.

### SHARE YOUR STORY

Connect with Princess and fellow guests via Facebook, YouTube, Instagram, Twitter, Pinterest and Google+.

Share stories of your Princess adventures, watch videos and much more.

The contents of this brochure are accurate as of 25 August 2020 and are subject to change. Please refer to princess.com for the most up-to-date information COVER: Sydney Harbour. OPPOSITE: Whitehaven Beach, Queensland. THIS PAGE: from top: Papeete Tahiti, French Polynesia; Coral Princess®, Panama Canal; Sibenik. Croatia: Coral Princess® at sea