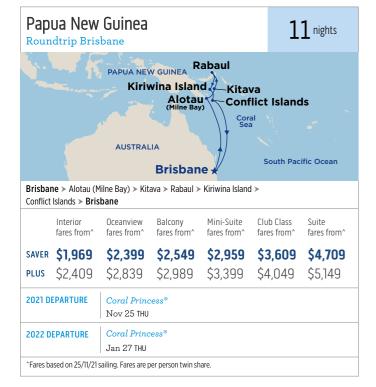

# cruising to/from sydney

- 10 New Zealand roundtrips with a variety of destinations including the Marlborough Wine Region. Also one way cruises to/from Auckland.
- 3 Fiji roundtrips and a sailing to Papua New Guinea and the remote Solomon Islands onboard Pacific Princess<sup>®</sup>.
- Choose from 4 Tasmanian cruises and visit the Wilderness World Heritage Area.
- First opportunity to cruise Round Australia on Coral  $\mathsf{Princess}^{\circledast}$
- A leisurely Southern Australia and Tasmania itinerary.
- Explore the Pacific on a spectacular Hawaii, Tahiti & South Pacific roundtrip and repositioning cruises.
- Selection of short getaway cruises.

^Fares based on 7-night 12/11/21 sailing. Fares are per person twin share. ^Port order varies. See princess.com <sup>#</sup>Itinerary and port order varies, does not visit Melbourne. See princess.com

|         |                                  | Guinea                             |                               |                                | nds 19                            | 9&21                  |
|---------|----------------------------------|------------------------------------|-------------------------------|--------------------------------|-----------------------------------|-----------------------|
|         |                                  | (Milne<br>onflict Isl              | ang<br>UINEA<br>tau<br>a Bay) | Gizo Isla<br>Iron Bo<br>SOLOMO | ottom Sou<br>N ISLANDS<br>anville |                       |
|         |                                  | AU                                 |                               |                                | South Pacif<br>Ocean              | ic                    |
|         |                                  | ne Bay) ≻ Conf<br>tom Sound≻ Lu    |                               | -                              |                                   | iitava ≻              |
|         | Interior<br>fares from^          | Oceanview<br>fares from^           | Balcony<br>fares from^        | Mini-Suite<br>fares from^      | Club Class<br>fares from^         | Suite<br>fares from^  |
| SAVER   | \$4,299                          | \$4,899                            | \$5,499                       | \$7,299                        | \$8,359                           | \$10,69               |
| PLUS    | \$5,139                          | \$5,739                            | \$6,339                       | \$8,139                        | \$9,199                           | \$11,539              |
|         | e based on 21-ni<br>ark Brisbane | ght 5/3/22 sailing                 | . Fares are per per           | son twin share.                |                                   |                       |
|         | & AUS                            |                                    |                               |                                | 2                                 | <b>O</b> nights       |
| Equator | (Laem<br><b>Ko</b><br>TH         | Chabang) 🕵                         |                               | 1y)                            | 00                                | cific<br>cean<br>Equa |
|         | India<br>Ocea                    | Lomb                               | ook<br>Darw<br>Austi<br>Br    |                                |                                   | h Pacific<br>Icean    |
|         |                                  | ui ≻ Bangkok (<br>s (for the Great | -                             |                                |                                   | ► Lombok ≻            |
|         | Interior<br>fares from^          | Balcony<br>fares from^             | Deluxe Balco<br>fares from^   | ny Mini-Suite<br>fares from*   |                                   | Suite<br>fares from   |
| SAVER   | \$2,779                          | \$3,449                            | \$3,599                       | \$4,109                        | \$5,649                           | \$6,44                |
| PLUS    | \$3,579                          | \$4,249                            | \$4,399                       | \$4,909                        | \$6,449                           | \$7,249               |
| 2021 DI | EPARTURE                         | Royal Princ                        | ess® 🙆                        |                                |                                   |                       |