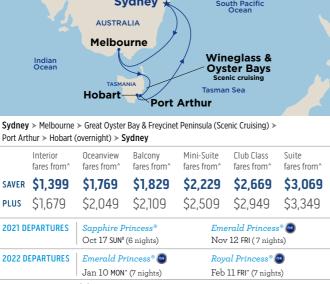

|                                                                                                                                                                                     |                         | New Ze                                                                        |                                                                      |                                    |                           | &12                  |  |  |  |  |  |
|-------------------------------------------------------------------------------------------------------------------------------------------------------------------------------------|-------------------------|-------------------------------------------------------------------------------|----------------------------------------------------------------------|------------------------------------|---------------------------|----------------------|--|--|--|--|--|
| Sydney +<br>AUSTRALIA<br>Melbourne<br>Tasmania<br>Hobart<br>Fiordland National Park<br>Scenic cruising<br>Sydney > Melbourne > Hobart > Fiordland National Park (Scenic Cruising) > |                         |                                                                               |                                                                      |                                    |                           |                      |  |  |  |  |  |
|                                                                                                                                                                                     |                         |                                                                               | rdland National Pa<br>ch (Lyttelton) ≻ T                             |                                    | <b>Q</b> .                |                      |  |  |  |  |  |
|                                                                                                                                                                                     | Interior<br>fares from^ | Balcony<br>fares from^                                                        | Deluxe Balcony<br>fares from^                                        | Mini-Suite<br>fares from^          | Club Class<br>fares from^ | Suite<br>fares from^ |  |  |  |  |  |
| SAVER                                                                                                                                                                               | \$2,149                 | \$2,799                                                                       | \$2,899                                                              | \$3,299                            | \$4,019                   | \$5,599              |  |  |  |  |  |
| PLUS                                                                                                                                                                                | \$2,629                 | \$3,279                                                                       | \$3,379                                                              | \$3,779                            | \$4,499                   | \$6,079              |  |  |  |  |  |
| 2021 DI                                                                                                                                                                             | EPARTURES               | Royal Prince<br>Nov 14 SUN (                                                  | ess® 🔕<br>12 nights) Nov                                             | 26 FRI# (11 nig                    | hts)                      |                      |  |  |  |  |  |
| 2022 D                                                                                                                                                                              | EPARTURES               | Royal Prince<br>Jan 18 TUE (1<br>Emerald Pri<br>Feb 25 FRI <sup>&lt;</sup> (1 | 2 nights) Jan 3                                                      | 30 SUN# (12 nig<br>9 WED# (11 nig1 |                           |                      |  |  |  |  |  |
| #Operate                                                                                                                                                                            | s in reverse, join      | Auckland. Itinerary                                                           | res are per person tw<br>and ports vary. See<br>it Melbourne. See pr | princess.com                       | -                         |                      |  |  |  |  |  |
|                                                                                                                                                                                     | nania<br>dtrip Sydi     | ney                                                                           |                                                                      |                                    | 6&                        | 7 nights             |  |  |  |  |  |
|                                                                                                                                                                                     | 1                       | <b>Sy</b><br>austra                                                           |                                                                      |                                    | n Pacific<br>cean         |                      |  |  |  |  |  |