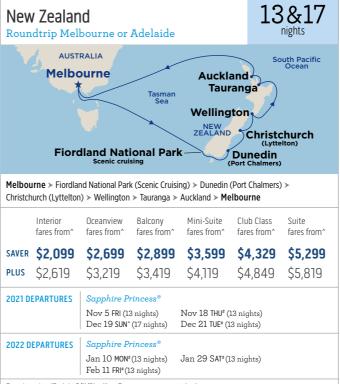

# cruising to/from sydney

- 10 New Zealand roundtrips with a variety of destinations including the Marlborough Wine Region. Also one way cruises to/from Auckland.
- 3 Fiji roundtrips and a sailing to Papua New Guinea and the remote Solomon Islands onboard Pacific Princess<sup>®</sup>.
- Choose from 4 Tasmanian cruises and visit the Wilderness World Heritage Area.
- First opportunity to cruise Round Australia on Coral  $\mathsf{Princess}^{\circledast}$
- A leisurely Southern Australia and Tasmania itinerary.
- Explore the Pacific on a spectacular Hawaii, Tahiti & South Pacific roundtrip and repositioning cruises.
- Selection of short getaway cruises.