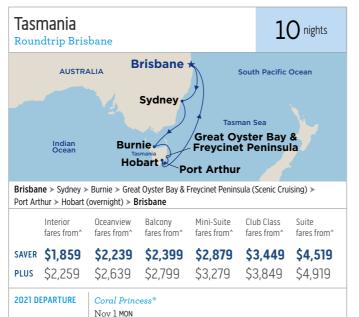

# cruising to/from sydney

- 10 New Zealand roundtrips with a variety of destinations including the Marlborough Wine Region. Also one way cruises to/from Auckland.
- 3 Fiji roundtrips and a sailing to Papua New Guinea and the remote Solomon Islands onboard Pacific Princess<sup>®</sup>.
- Choose from 4 Tasmanian cruises and visit the Wilderness World Heritage Area.
- First opportunity to cruise Round Australia on Coral  $\mathsf{Princess}^{\circledast}$
- A leisurely Southern Australia and Tasmania itinerary.
- Explore the Pacific on a spectacular Hawaii, Tahiti & South Pacific roundtrip and repositioning cruises.
- Selection of short getaway cruises.