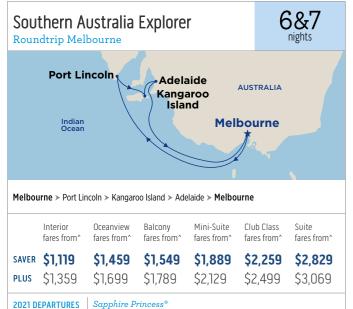

|                                                                                                                                                                                     |                         | New Ze                                                                        |                                                                      |                                    |                           | &12                  |  |  |  |  |  |
|-------------------------------------------------------------------------------------------------------------------------------------------------------------------------------------|-------------------------|-------------------------------------------------------------------------------|----------------------------------------------------------------------|------------------------------------|---------------------------|----------------------|--|--|--|--|--|
| Sydney +<br>AUSTRALIA<br>Melbourne<br>Tasmania<br>Hobart<br>Fiordland National Park<br>Scenic cruising<br>Sydney > Melbourne > Hobart > Fiordland National Park (Scenic Cruising) > |                         |                                                                               |                                                                      |                                    |                           |                      |  |  |  |  |  |
|                                                                                                                                                                                     |                         |                                                                               | rdland National Pa<br>ch (Lyttelton) ≻ T                             |                                    | <b>Q</b> .                |                      |  |  |  |  |  |
|                                                                                                                                                                                     | Interior<br>fares from^ | Balcony<br>fares from^                                                        | Deluxe Balcony<br>fares from^                                        | Mini-Suite<br>fares from^          | Club Class<br>fares from^ | Suite<br>fares from^ |  |  |  |  |  |
| SAVER                                                                                                                                                                               | \$2,149                 | \$2,799                                                                       | \$2,899                                                              | \$3,299                            | \$4,019                   | \$5,599              |  |  |  |  |  |
| PLUS                                                                                                                                                                                | \$2,629                 | \$3,279                                                                       | \$3,379                                                              | \$3,779                            | \$4,499                   | \$6,079              |  |  |  |  |  |
| 2021 DI                                                                                                                                                                             | EPARTURES               | Royal Prince<br>Nov 14 SUN (                                                  | ess® 🔕<br>12 nights) Nov                                             | 26 FRI# (11 nig                    | hts)                      |                      |  |  |  |  |  |
| 2022 D                                                                                                                                                                              | EPARTURES               | Royal Prince<br>Jan 18 TUE (1<br>Emerald Pri<br>Feb 25 FRI <sup>&lt;</sup> (1 | 2 nights) Jan 3                                                      | 30 SUN# (12 nig<br>9 WED# (11 nig1 |                           |                      |  |  |  |  |  |
| #Operate                                                                                                                                                                            | s in reverse, join      | Auckland. Itinerary                                                           | res are per person tw<br>and ports vary. See<br>it Melbourne. See pr | princess.com                       | -                         |                      |  |  |  |  |  |
|                                                                                                                                                                                     | nania<br>dtrip Sydi     | ney                                                                           |                                                                      |                                    | 6&                        | 7 nights             |  |  |  |  |  |
|                                                                                                                                                                                     | 1                       | <b>Sy</b><br>austra                                                           |                                                                      |                                    | n Pacific<br>cean         |                      |  |  |  |  |  |