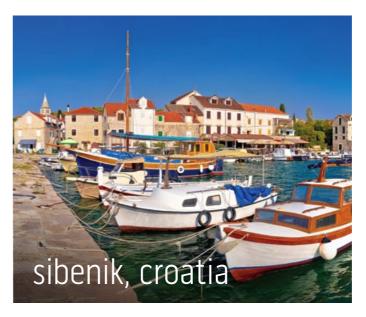

# 20 world cruise

Coral Princess<sup>®</sup> sails her first World Cruise to the Mediterranean, Norway, Iceland, the Arctic Circle and includes a transit of the historic locks of the Panama Canal. The itinerary features 43 destinations in 27 countries across six continents. Guests will enjoy 12 late night stays and overnight stays in Dubai, Venice, New York and Lima (Callao). Shore excursions offer visits to over 20 UNESCO World Heritage Sites. Coral Princess<sup>®</sup> visits four Maiden World Cruise ports - Sibenik, Croatia; Olden/Nordfjord, Norway; Isafjörður, Iceland and Cornwall (Falmouth), United Kingdom on her 107-night adventure.