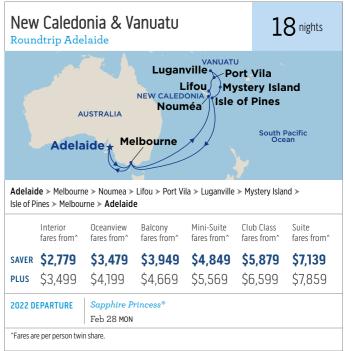

-night 15/12/21 sailing. Fares are per person twin share. \*Itinerary varies also visits Phillip Island. See princess.com









Fares based on 13-night 5/11/21 sailing. Fares are per person twin share. \*Roundtrip Adelaide - itinerary varies. Visit princess.com Itinerary and ports vary. See princess.com





MORE CRUISES FEATURED ON PAGES 16-19. SEE BACK PAGE FOR ALL CRUISES TO/FROM MELBOURNE AND ADELAIDE

# cruising to/from adelaide

- Sapphire Princess<sup>®</sup> sails to/from Adelaide.
- Short getaways to/from Melbourne for a relaxing escape.
- Roundtrip New Zealand 17 night cruise to experience the Maori culture, mesmerising Fiordland National Park and New Zealand's diverse cities.
- Head to the Pacific islands and discover French New Caledonia and the island paradise of Vanuatu.









#### An epic adventure

Sail roundtrip from Sydney, Brisbane or Auckland on a wondrous 107-night World Cruise on Coral Princess®, visiting 27 countries with 43 ports of call. Sailing to Asia, Arabia, the Mediterranean and Northern Europe, the Americas and South Pacific, this exciting itinerary will travel over 34,000 miles and features nearly two dozen UNESCO World Heritage sites and countless other bucket list attractions. There are also amazing World Cruise Segment options giving you the flexibility to build your own adventure.

#### **Ancient Wonders**

Walk in the footsteps of history as you visit the ruins of Rome, ponder mysterious Stonehenge or the line sand geoglyphs of Nasca and Pampas de Jumana, explore the ancient city of Petra, and marvel at the renaissance treasures of