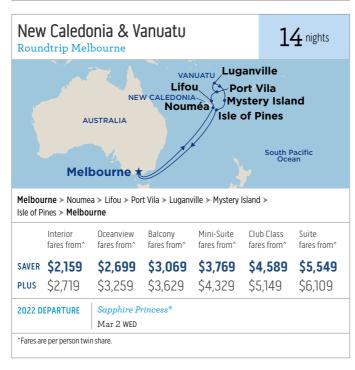

ses feature a variety of destinations including Picton (for the Marlborough Wine Region) and scenic cruising of Fiordland National Park.
- Take in the tropics and relax on a cruise to New Caledonia and Vanuatu.
- Enjoy a short getaway between Adelaide and Melbourne including a visit to Phillip Island on select departures.
- Sail roundtrip Melbourne and discover the spectacular natural beauty of Tasmania
- The popular Southern Australia Explorer returns with options of 6 or 7 night cruises.





Oct 30 SAT (6 nights) Dec 15 WED (6 nights) 2022 DEPARTURES Sapphire Princess Jan 3 MON" (7 nights) Feb 24 THU (6 nights) Mar 16 WED" (7 nights) <sup>^</sup>Fares based on 6-night 15/12/21 sailing. Fares are per person twin share. \*Itinerary varies also visits Phillip Island. See princess.com









Fares based on 13-night 5/11/21 sailing. Fares are per person twin share. \*Roundtrip Adelaide - itinerary varies. Visit princess.com Itinerary and ports vary. See princess.com





MORE CRUISES FEATURED ON PAGES 16-19. SEE BACK PAGE FOR ALL CRUISES TO/FROM MELBOURNE AND ADELAIDE

# cruising to/from adelaide

- Sapphire Princess<sup>®</sup> sails to/from Adelaide.
- Short getaways to/from Melbourne for a relaxing escape.
- Roundtrip New Zealand 17 night cruise to experience the Maori culture, mesmerising Fiordland National Park and New Zealand's diverse cities.
- Head to the Pacific islands and discover French New Caledonia and the island paradise of Vanuatu.









#### An epic adventure

Sail roundtrip from Sydney, Brisbane or Auckland on a wondrous 107-night World Cruise on Coral