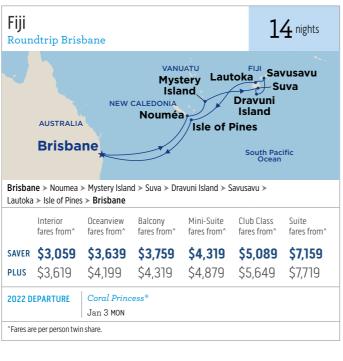

# cruising to/from sydney

- 10 New Zealand roundtrips with a variety of destinations including the Marlborough Wine Region. Also one way cruises to/from Auckland.
- 3 Fiji roundtrips and a sailing to Papua New Guinea and the remote Solomon Islands onboard Pacific Princess<sup>®</sup>.
- Choose from 4 Tasmanian cruises and visit the Wilderness World Heritage Area.
- First opportunity to cruise Round Australia on Coral  $\mathsf{Princess}^{\circledast}$
- A leisurely Southern Australia and Tasmania itinerary.
- Explore the Pacific on a spectacular Hawaii, Tahiti & South Pacific roundtrip and repositioning cruises.
- Selection of short getaway cruises.