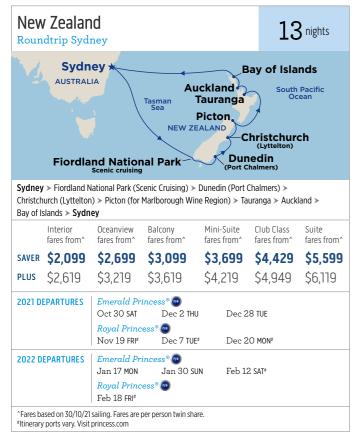

|                                                                                                                                                                                     |                         | New Ze                                                                        |                                                                      |                                    |                           | &12                  |  |  |  |  |  |
|-------------------------------------------------------------------------------------------------------------------------------------------------------------------------------------|-------------------------|-------------------------------------------------------------------------------|----------------------------------------------------------------------|------------------------------------|---------------------------|----------------------|--|--|--|--|--|
| Sydney +<br>AUSTRALIA<br>Melbourne<br>Tasmania<br>Hobart<br>Fiordland National Park<br>Scenic cruising<br>Sydney > Melbourne > Hobart > Fiordland National Park (Scenic Cruising) > |                         |                                                                               |                                                                      |                                    |                           |                      |  |  |  |  |  |
|                                                                                                                                                                                     |                         |                                                                               | rdland National Pa<br>ch (Lyttelton) ≻ T                             |                                    | <b>Q</b> .                |                      |  |  |  |  |  |
|                                                                                                                                                                                     | Interior<br>fares from^ | Balcony<br>fares from^                                                        | Deluxe Balcony<br>fares from^                                        | Mini-Suite<br>fares from^          | Club Class<br>fares from^ | Suite<br>fares from^ |  |  |  |  |  |
| SAVER                                                                                                                                                                               | \$2,149                 | \$2,799                                                                       | \$2,899                                                              | \$3,299                            | \$4,019                   | \$5,599              |  |  |  |  |  |
| PLUS                                                                                                                                                                                | \$2,629                 | \$3,279                                                                       | \$3,379                                                              | \$3,779                            | \$4,499                   | \$6,079              |  |  |  |  |  |
| 2021 DI                                                                                                                                                                             | EPARTURES               | Royal Prince<br>Nov 14 SUN (                                                  | ess® 🔕<br>12 nights) Nov                                             | 26 FRI# (11 nig                    | hts)                      |                      |  |  |  |  |  |
| 2022 D                                                                                                                                                                              | EPARTURES               | Royal Prince<br>Jan 18 TUE (1<br>Emerald Pri<br>Feb 25 FRI <sup>&lt;</sup> (1 | 2 nights) Jan 3                                                      | 30 SUN# (12 nig<br>9 WED# (11 nig1 |                           |                      |  |  |  |  |  |
| #Operate                                                                                                                                                                            | s in reverse, join      | Auckland. Itinerary                                                           | res are per person tw<br>and ports vary. See<br>it Melbourne. See pr | princess.com                       | -                         |                      |  |  |  |  |  |
|                                                                                                                                                                                     | nania<br>dtrip Sydi     | ney                                                                           |                                                                      |                                    | 6&                        | 7 nights             |  |  |  |  |  |
|                                                                                                                                                                                     | 1                       | <b>Sy</b><br>austra                                                           |                                                                      |                                    | n Pacific<br>cean         |                      |  |  |  |  |  |