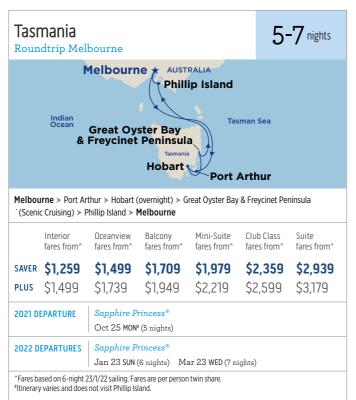

# cruising to/from sydney

- 10 New Zealand roundtrips with a variety of destinations including the Marlborough Wine Region. Also one way cruises to/from Auckland.
- 3 Fiji roundtrips and a sailing to Papua New Guinea and the remote Solomon Islands onboard Pacific Princess<sup>®</sup>.
- Choose from 4 Tasmanian cruises and visit the Wilderness World Heritage Area.
- First opportunity to cruise Round Australia on Coral  $\mathsf{Princess}^{\circledast}$
- A leisurely Southern Australia and Tasmania itinerary.
- Explore the Pacific on a spectacular Hawaii, Tahiti & South Pacific roundtrip and repositioning cruises.
- Selection of short getaway cruises.