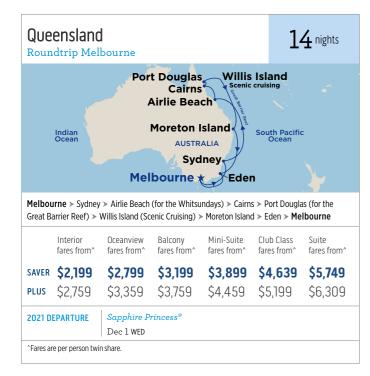

|                                                                                                                                                                                     |                         | New Ze                                                                        |                                                                      |                                    |                           | &12                  |  |  |  |  |  |
|-------------------------------------------------------------------------------------------------------------------------------------------------------------------------------------|-------------------------|-------------------------------------------------------------------------------|----------------------------------------------------------------------|------------------------------------|---------------------------|----------------------|--|--|--|--|--|
| Sydney +<br>AUSTRALIA<br>Melbourne<br>Tasmania<br>Hobart<br>Fiordland National Park<br>Scenic cruising<br>Sydney > Melbourne > Hobart > Fiordland National Park (Scenic Cruising) > |                         |                                                                               |                                                                      |                                    |                           |                      |  |  |  |  |  |
|                                                                                                                                                                                     |                         |                                                                               | rdland National Pa<br>ch (Lyttelton) ≻ T                             |                                    | <b>Q</b> .                |                      |  |  |  |  |  |
|                                                                                                                                                                                     | Interior<br>fares from^ | Balcony<br>fares from^                                                        | Deluxe Balcony<br>fares from^                                        | Mini-Suite<br>fares from^          | Club Class<br>fares from^ | Suite<br>fares from^ |  |  |  |  |  |
| SAVER                                                                                                                                                                               | \$2,149                 | \$2,799                                                                       | \$2,899                                                              | \$3,299                            | \$4,019                   | \$5,599              |  |  |  |  |  |
| PLUS                                                                                                                                                                                | \$2,629                 | \$3,279                                                                       | \$3,379                                                              | \$3,779                            | \$4,499                   | \$6,079              |  |  |  |  |  |
| 2021 DI                                                                                                                                                                             | EPARTURES               | Royal Prince<br>Nov 14 SUN (                                                  | ess® 🔕<br>12 nights) Nov                                             | 26 FRI# (11 nig                    | hts)                      |                      |  |  |  |  |  |
| 2022 D                                                                                                                                                                              | EPARTURES               | Royal Prince<br>Jan 18 TUE (1<br>Emerald Pri<br>Feb 25 FRI <sup>&lt;</sup> (1 | 2 nights) Jan 3                                                      | 30 SUN# (12 nig<br>9 WED# (11 nig1 |                           |                      |  |  |  |  |  |
| #Operate                                                                                                                                                                            | s in reverse, join      | Auckland. Itinerary                                                           | res are per person tw<br>and ports vary. See<br>it Melbourne. See pr | princess.com                       | -                         |                      |  |  |  |  |  |
|                                                                                                                                                                                     | nania<br>dtrip Sydi     | ney                                                                           |                                                                      |                                    | 6&                        | 7 nights             |  |  |  |  |  |
|                                                                                                                                                                                     | 1                       | <b>Sy</b><br>austra                                                           |                                                                      |                                    | n Pacific<br>cean         |                      |  |  |  |  |  |