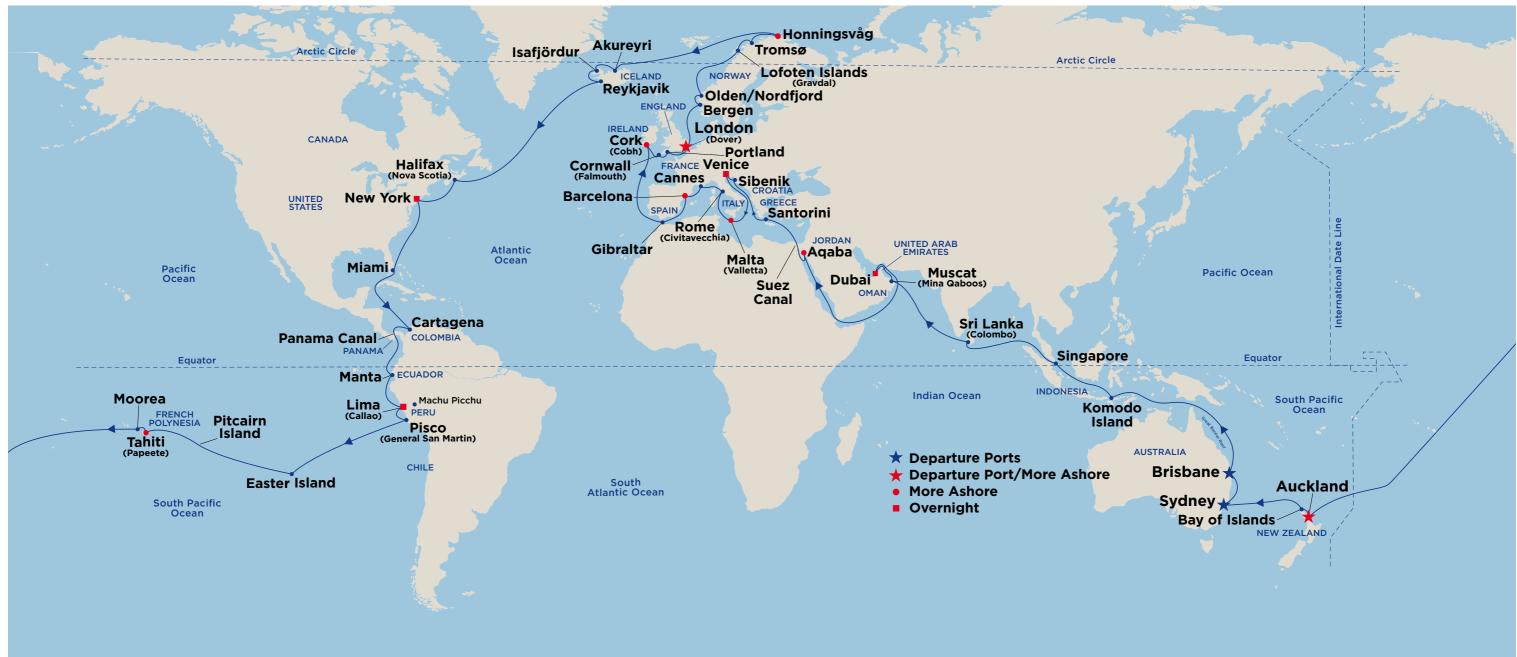

# 20 world cruise

Coral Princess<sup>®</sup> sails her first World Cruise to the Mediterranean, Norway, Iceland, the Arctic Circle and includes a transit of the historic locks of the Panama Canal. The itinerary features 43 destinations in 27 countries across six continents. Guests will enjoy 12 late night stays and overnight stays in Dubai, Venice, New York and Lima (Callao). Shore excursions offer visits to over 20 UNESCO World Heritage Sites. Coral Princess<sup>®</sup> visits four Maiden World Cruise ports - Sibenik, Croatia; Olden/Nordfjord, Norway; Isafjörður, Iceland and Cornwall (Falmouth), United Kingdom on her 107-night adventure.